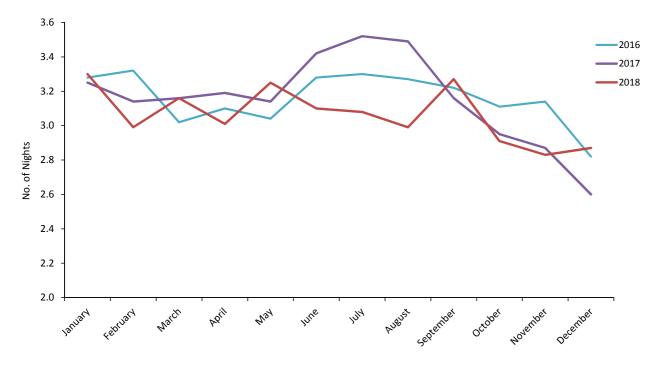

### Table 1.01 General Analysis, 1992 - 2018

| Year | All      | (00 | 0's) | %<br>- Room - | (00 | 0's) | (%) Sleeper | Average<br>Length Of |
|------|----------|-----|------|---------------|-----|------|-------------|----------------------|
|      | Arrivals | RNO | RNS  | Occupancy     | GNO | GNS  | Occupancy   | Stay                 |
| 1992 | 40,986   | 237 | 98   | 41.2          | 497 | 157  | 31.6        | 3.8                  |
| 1993 | 39,123   | 195 | 94   | 48.4          | 391 | 157  | 40.2        | 4.0                  |
| 1994 | 37,851   | 199 | 89   | 44.5          | 401 | 149  | 37.2        | 3.9                  |
| 1995 | 45,056   | 192 | 88   | 46.1          | 369 | 144  | 39.2        | 3.2                  |
| 1996 | 46,142   | 191 | 83   | 43.3          | 372 | 141  | 37.8        | 3.1                  |
| 1997 | 48,420   | 190 | 90   | 47.3          | 370 | 144  | 39.0        | 3.0                  |
| 1998 | 41,616   | 173 | 93   | 53.6          | 335 | 145  | 43.1        | 3.5                  |
| 1999 | 42,031   | 179 | 99   | 55.3          | 351 | 154  | 43.7        | 3.7                  |
| 2000 | 48,949   | 179 | 105  | 58.9          | 368 | 164  | 44.6        | 3.4                  |
| 2001 | 53,776   | 179 | 115  | 64.2          | 366 | 179  | 48.9        | 3.3                  |
| 2002 | 59,417   | 183 | 118  | 64.4          | 367 | 182  | 49.7        | 3.1                  |
| 2003 | 61,743   | 186 | 119  | 64.2          | 367 | 188  | 51.2        | 3.0                  |
| 2004 | 61,710   | 186 | 126  | 68.2          | 366 | 202  | 55.1        | 3.3                  |
| 2005 | 58,796   | 177 | 122  | 68.6          | 349 | 196  | 56.2        | 3.3                  |
| 2006 | 59,194   | 200 | 119  | 59.2          | 406 | 192  | 47.3        | 3.2                  |
| 2007 | 59,425   | 220 | 128  | 58.1          | 434 | 202  | 46.5        | 3.4                  |
| 2008 | 58,500   | 218 | 134  | 61.3          | 425 | 210  | 49.5        | 3.6                  |
| 2009 | 54,863   | 214 | 125  | 58.5          | 414 | 199  | 48.0        | 3.6                  |
| 2010 | 51,384   | 214 | 112  | 52.2          | 413 | 178  | 43.0        | 3.5                  |
| 2011 | 55,619   | 209 | 125  | 60.2          | 401 | 199  | 49.7        | 3.6                  |
| 2012 | 52,340   | 198 | 118  | 59.3          | 384 | 185  | 48.1        | 3.5                  |
| 2013 | 54,128   | 197 | 120  | 61.0          | 381 | 185  | 48.6        | 3.4                  |
| 2014 | 58,744   | 216 | 129  | 59.9          | 444 | 200  | 45.1        | 3.4                  |
| 2015 | 66,735   | 230 | 141  | 61.0          | 533 | 221  | 41.6        | 3.3                  |
| 2016 | 79,349   | 228 | 153  | 67.1          | 523 | 251  | 48.0        | 3.2                  |
| 2017 | 79,913   | 215 | 153  | 71.4          | 454 | 254  | 55.9        | 3.2                  |
| 2018 | 85,050   | 226 | 155  | 68.7          | 486 | 260  | 53.4        | 3.1                  |