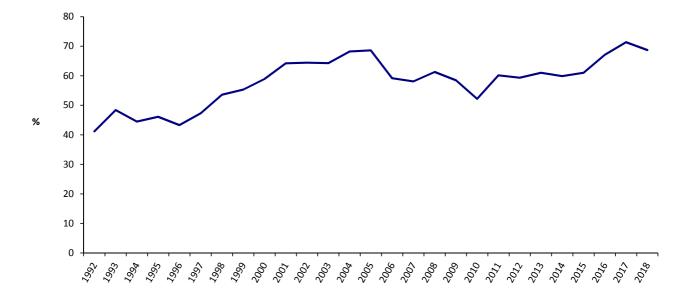

### Table 1.01 General Analysis, 1992 - 2018

| Year | All      | (00 | 0's) | %<br>- Room - | (00 | 0's) | (%) Sleeper | Average<br>Length Of |
|------|----------|-----|------|---------------|-----|------|-------------|----------------------|
|      | Arrivals | RNO | RNS  | Occupancy     | GNO | GNS  | Occupancy   | Stay                 |
| 1992 | 40,986   | 237 | 98   | 41.2          | 497 | 157  | 31.6        | 3.8                  |
| 1993 | 39,123   | 195 | 94   | 48.4          | 391 | 157  | 40.2        | 4.0                  |
| 1994 | 37,851   | 199 | 89   | 44.5          | 401 | 149  | 37.2        | 3.9                  |
| 1995 | 45,056   | 192 | 88   | 46.1          | 369 | 144  | 39.2        | 3.2                  |
| 1996 | 46,142   | 191 | 83   | 43.3          | 372 | 141  | 37.8        | 3.1                  |
| 1997 | 48,420   | 190 | 90   | 47.3          | 370 | 144  | 39.0        | 3.0                  |
| 1998 | 41,616   | 173 | 93   | 53.6          | 335 | 145  | 43.1        | 3.5                  |
| 1999 | 42,031   | 179 | 99   | 55.3          | 351 | 154  | 43.7        | 3.7                  |
| 2000 | 48,949   | 179 | 105  | 58.9          | 368 | 164  | 44.6        | 3.4                  |
| 2001 | 53,776   | 179 | 115  | 64.2          | 366 | 179  | 48.9        | 3.3                  |
| 2002 | 59,417   | 183 | 118  | 64.4          | 367 | 182  | 49.7        | 3.1                  |
| 2003 | 61,743   | 186 | 119  | 64.2          | 367 | 188  | 51.2        | 3.0                  |
| 2004 | 61,710   | 186 | 126  | 68.2          | 366 | 202  | 55.1        | 3.3                  |
| 2005 | 58,796   | 177 | 122  | 68.6          | 349 | 196  | 56.2        | 3.3                  |
| 2006 | 59,194   | 200 | 119  | 59.2          | 406 | 192  | 47.3        | 3.2                  |
| 2007 | 59,425   | 220 | 128  | 58.1          | 434 | 202  | 46.5        | 3.4                  |
| 2008 | 58,500   | 218 | 134  | 61.3          | 425 | 210  | 49.5        | 3.6                  |
| 2009 | 54,863   | 214 | 125  | 58.5          | 414 | 199  | 48.0        | 3.6                  |
| 2010 | 51,384   | 214 | 112  | 52.2          | 413 | 178  | 43.0        | 3.5                  |
| 2011 | 55,619   | 209 | 125  | 60.2          | 401 | 199  | 49.7        | 3.6                  |
| 2012 | 52,340   | 198 | 118  | 59.3          | 384 | 185  | 48.1        | 3.5                  |
| 2013 | 54,128   | 197 | 120  | 61.0          | 381 | 185  | 48.6        | 3.4                  |
| 2014 | 58,744   | 216 | 129  | 59.9          | 444 | 200  | 45.1        | 3.4                  |
| 2015 | 66,735   | 230 | 141  | 61.0          | 533 | 221  | 41.6        | 3.3                  |
| 2016 | 79,349   | 228 | 153  | 67.1          | 523 | 251  | 48.0        | 3.2                  |
| 2017 | 79,913   | 215 | 153  | 71.4          | 454 | 254  | 55.9        | 3.2                  |
| 2018 | 85,050   | 226 | 155  | 68.7          | 486 | 260  | 53.4        | 3.1                  |

Notes:

(i) RNO - Room Nights Offered.

(ii) RNS - Room Nights Sold.

(iii) GNO - Guest Nights Offered.

(iv) GNS - Guest Nights Sold.

Room Occupancy Rates (All Arrivals), 1992 - 2018

Sleeper Occupancy Rates (All Arrivals), 1992 - 2018