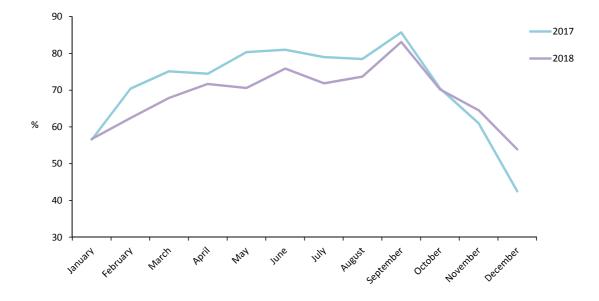

#### 3: Room Occupancy Rates

|           | Room occupancy rates (%) |      |      |      |      |       |  |
|-----------|--------------------------|------|------|------|------|-------|--|
|           | 2013                     | 2014 | 2015 | 2016 | 2017 | 2018  |  |
| January   | 43.0                     | 51.5 | 43.1 | 48.7 | 56.5 | 56.7  |  |
| February  | 48.4                     | 61.9 | 53.1 | 57.8 | 70.4 | 62.4  |  |
| March     | 46.1                     | 58.4 | 57.9 | 60.2 | 75.1 | 67.9  |  |
| April     | 58.3                     | 54.0 | 58.5 | 65.5 | 74.5 | 71.7  |  |
| May       | 69.4                     | 64.7 | 71.1 | 68.1 | 80.4 | 70.6  |  |
| June      | 68.4                     | 67.2 | 75.4 | 80.3 | 81.0 | 75.9  |  |
| July      | 65.6                     | 69.6 | 67.3 | 79.5 | 79.0 | 71.9  |  |
| August    | 68.6                     | 62.1 | 60.4 | 72.1 | 78.5 | 73.7  |  |
| September | 79.3                     | 74.4 | 82.8 | 81.4 | 85.7 | 83.1  |  |
| October   | 80.6                     | 65.0 | 68.8 | 76.0 | 70.5 | 70.2  |  |
| November  | 57.7                     | 52.5 | 52.0 | 64.5 | 61.0 | 64.6  |  |
| December  | 45.3                     | 38.1 | 41.0 | 49.4 | 42.5 | 53.90 |  |
| Total     | 61.0                     | 59.9 | 61.0 | 67.1 | 71.4 | 68.7  |  |

#### Table 3.03Room Occupancy Rates (All Arrivals), 2013 - 2018

Room Occupancy Rates (All Arrivals), 2017 - 2018