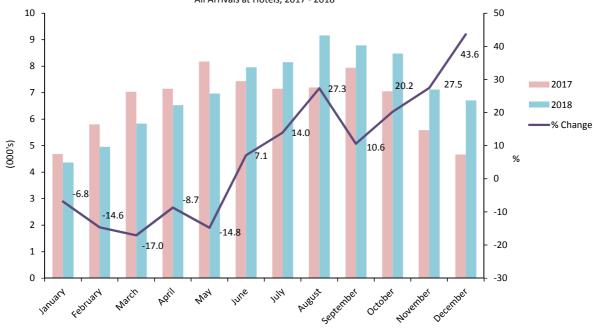

Note:

|           | Number of arrivals (000's) |      |      |      |      |      |  |  |  |  |  |  |  |
|-----------|----------------------------|------|------|------|------|------|--|--|--|--|--|--|--|
| -         | 2013                       | 2014 | 2015 | 2016 | 2017 | 2018 |  |  |  |  |  |  |  |
| January   | 3.0                        | 3.7  | 3.6  | 4.2  | 4.7  | 4.4  |  |  |  |  |  |  |  |
| February  | 3.5                        | 4.3  | 4.4  | 5.0  | 5.8  | 5.0  |  |  |  |  |  |  |  |
| March     | 4.0                        | 5.0  | 5.4  | 6.3  | 7.0  | 5.8  |  |  |  |  |  |  |  |
| April     | 4.6                        | 5.0  | 5.3  | 6.4  | 7.2  | 6.5  |  |  |  |  |  |  |  |
| May       | 4.9                        | 5.2  | 6.5  | 7.3  | 8.2  | 7.0  |  |  |  |  |  |  |  |
| June      | 5.2                        | 5.4  | 6.6  | 7.7  | 7.4  | 8.0  |  |  |  |  |  |  |  |
| July      | 5.2                        | 4.9  | 5.7  | 8.1  | 7.2  | 8.2  |  |  |  |  |  |  |  |
| August    | 5.1                        | 4.3  | 5.8  | 7.5  | 7.2  | 9.2  |  |  |  |  |  |  |  |
| September | 4.9                        | 6.1  | 7.1  | 7.8  | 7.9  | 8.8  |  |  |  |  |  |  |  |
| October   | 5.5                        | 6.2  | 6.6  | 7.8  | 7.1  | 8.5  |  |  |  |  |  |  |  |
| November  | 4.3                        | 4.8  | 5.2  | 6.0  | 5.6  | 7.1  |  |  |  |  |  |  |  |
| December  | 3.8                        | 3.9  | 4.7  | 5.4  | 4.7  | 6.7  |  |  |  |  |  |  |  |
| Total     | 54.1                       | 58.7 | 66.7 | 79.3 | 79.9 | 85.1 |  |  |  |  |  |  |  |

#### Table 4.07Number of Arrivals (All Arrivals), 2013 - 2018

All Arrivals at Hotels, 2017 - 2018

Note:

|           | Number of arrivals (000's) |      |      |      |      |      |  |  |  |  |  |  |  |
|-----------|----------------------------|------|------|------|------|------|--|--|--|--|--|--|--|
|           | 2013                       | 2014 | 2015 | 2016 | 2017 | 2018 |  |  |  |  |  |  |  |
| January   | 1.6                        | 1.9  | 1.5  | 2.1  | 2.4  | 2.1  |  |  |  |  |  |  |  |
| February  | 1.9                        | 2.0  | 1.7  | 2.5  | 2.9  | 2.4  |  |  |  |  |  |  |  |
| March     | 2.1                        | 2.7  | 2.1  | 3.0  | 3.5  | 2.4  |  |  |  |  |  |  |  |
| April     | 2.1                        | 2.5  | 2.5  | 2.9  | 3.5  | 3.1  |  |  |  |  |  |  |  |
| May       | 2.5                        | 2.0  | 2.8  | 3.4  | 3.6  | 3.4  |  |  |  |  |  |  |  |
| June      | 2.7                        | 2.5  | 2.9  | 3.5  | 3.4  | 3.7  |  |  |  |  |  |  |  |
| July      | 2.7                        | 2.3  | 2.9  | 3.8  | 3.4  | 3.9  |  |  |  |  |  |  |  |
| August    | 2.6                        | 2.0  | 2.9  | 3.6  | 3.9  | 4.4  |  |  |  |  |  |  |  |
| September | 3.0                        | 2.9  | 3.3  | 3.6  | 3.8  | 3.7  |  |  |  |  |  |  |  |
| October   | 3.1                        | 3.1  | 3.0  | 3.5  | 3.4  | 4.0  |  |  |  |  |  |  |  |
| November  | 2.4                        | 1.9  | 2.1  | 3.0  | 2.6  | 3.6  |  |  |  |  |  |  |  |
| December  | 1.7                        | 1.6  | 2.3  | 2.6  | 2.3  | 3.5  |  |  |  |  |  |  |  |
| Total     | 28.6                       | 27.2 | 29.9 | 37.6 | 38.7 | 40.2 |  |  |  |  |  |  |  |