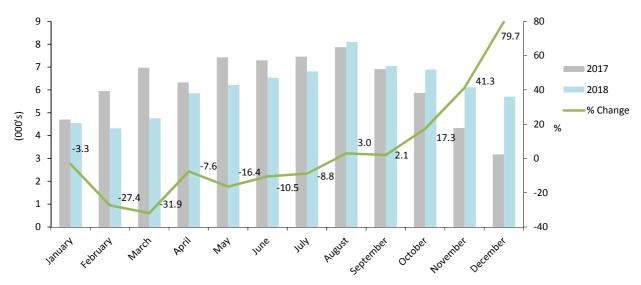

Note:

|           | Room nights sold (000's) |      | Room nights | offered (000's) |
|-----------|--------------------------|------|-------------|-----------------|
|           | 2017                     | 2018 | 2017        | 2018            |
| January   | 4.7                      | 4.5  | 17.9        | 16.9            |
| February  | 5.9                      | 4.3  | 16.3        | 15.2            |
| March     | 7.0                      | 4.8  | 18.2        | 17.4            |
| April     | 6.3                      | 5.8  | 17.8        | 17.0            |
| May       | 7.4                      | 6.2  | 19.1        | 18.3            |
| June      | 7.3                      | 6.5  | 18.6        | 19.8            |
| July      | 7.5                      | 6.8  | 18.3        | 20.2            |
| August    | 7.9                      | 8.1  | 18.1        | 19.9            |
| September | 6.9                      | 7.0  | 17.5        | 19.8            |
| October   | 5.9                      | 6.9  | 18.0        | 20.7            |
| November  | 4.3                      | 6.1  | 17.4        | 19.9            |
| December  | 3.2                      | 5.7  | 17.7        | 21.0            |
| Total     | 74.3                     | 72.9 | 214.8       | 226.1           |

#### Table 2.06 Room Nights Sold and Offered (Tourist Arrivals), 2017 - 2018

Room Nights Sold (Tourist Arrivals), 2017 - 2018