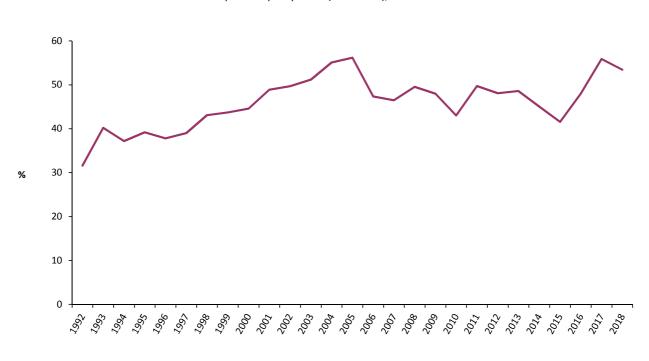

### Table 1.01 General Analysis, 1992 - 2018

| Year | All      | (00 | 0's) | %<br>- Room - | (00 | 0's) | (%) Sleeper | Average<br>Length Of |
|------|----------|-----|------|---------------|-----|------|-------------|----------------------|
|      | Arrivals | RNO | RNS  | Occupancy     | GNO | GNS  | Occupancy   | Stay                 |
| 1992 | 40,986   | 237 | 98   | 41.2          | 497 | 157  | 31.6        | 3.8                  |
| 1993 | 39,123   | 195 | 94   | 48.4          | 391 | 157  | 40.2        | 4.0                  |
| 1994 | 37,851   | 199 | 89   | 44.5          | 401 | 149  | 37.2        | 3.9                  |
| 1995 | 45,056   | 192 | 88   | 46.1          | 369 | 144  | 39.2        | 3.2                  |
| 1996 | 46,142   | 191 | 83   | 43.3          | 372 | 141  | 37.8        | 3.1                  |
| 1997 | 48,420   | 190 | 90   | 47.3          | 370 | 144  | 39.0        | 3.0                  |
| 1998 | 41,616   | 173 | 93   | 53.6          | 335 | 145  | 43.1        | 3.5                  |
| 1999 | 42,031   | 179 | 99   | 55.3          | 351 | 154  | 43.7        | 3.7                  |
| 2000 | 48,949   | 179 | 105  | 58.9          | 368 | 164  | 44.6        | 3.4                  |
| 2001 | 53,776   | 179 | 115  | 64.2          | 366 | 179  | 48.9        | 3.3                  |
| 2002 | 59,417   | 183 | 118  | 64.4          | 367 | 182  | 49.7        | 3.1                  |
| 2003 | 61,743   | 186 | 119  | 64.2          | 367 | 188  | 51.2        | 3.0                  |
| 2004 | 61,710   | 186 | 126  | 68.2          | 366 | 202  | 55.1        | 3.3                  |
| 2005 | 58,796   | 177 | 122  | 68.6          | 349 | 196  | 56.2        | 3.3                  |
| 2006 | 59,194   | 200 | 119  | 59.2          | 406 | 192  | 47.3        | 3.2                  |
| 2007 | 59,425   | 220 | 128  | 58.1          | 434 | 202  | 46.5        | 3.4                  |
| 2008 | 58,500   | 218 | 134  | 61.3          | 425 | 210  | 49.5        | 3.6                  |
| 2009 | 54,863   | 214 | 125  | 58.5          | 414 | 199  | 48.0        | 3.6                  |
| 2010 | 51,384   | 214 | 112  | 52.2          | 413 | 178  | 43.0        | 3.5                  |
| 2011 | 55,619   | 209 | 125  | 60.2          | 401 | 199  | 49.7        | 3.6                  |
| 2012 | 52,340   | 198 | 118  | 59.3          | 384 | 185  | 48.1        | 3.5                  |
| 2013 | 54,128   | 197 | 120  | 61.0          | 381 | 185  | 48.6        | 3.4                  |
| 2014 | 58,744   | 216 | 129  | 59.9          | 444 | 200  | 45.1        | 3.4                  |
| 2015 | 66,735   | 230 | 141  | 61.0          | 533 | 221  | 41.6        | 3.3                  |
| 2016 | 79,349   | 228 | 153  | 67.1          | 523 | 251  | 48.0        | 3.2                  |
| 2017 | 79,913   | 215 | 153  | 71.4          | 454 | 254  | 55.9        | 3.2                  |
| 2018 | 85,050   | 226 | 155  | 68.7          | 486 | 260  | 53.4        | 3.1                  |

Notes:

(i) RNO - Room Nights Offered.

(ii) RNS - Room Nights Sold.

(iii) GNO - Guest Nights Offered.

(iv) GNS - Guest Nights Sold.

Room Occupancy Rates (All Arrivals), 1992 - 2018

Sleeper Occupancy Rates (All Arrivals), 1992 - 2018