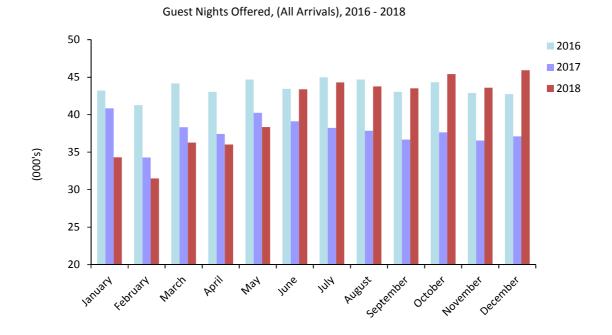

#### Table 5.08 Guest Nights Offered, 2016 - 2018

|           | Sleeper occupancy rates (%) |      |      |  |  |  |  |  |
|-----------|-----------------------------|------|------|--|--|--|--|--|
|           | 2016                        | 2017 | 2018 |  |  |  |  |  |
| January   | 32.0                        | 37.3 | 42.0 |  |  |  |  |  |
| February  | 39.9                        | 53.1 | 47.0 |  |  |  |  |  |
| March     | 42.7                        | 58.0 | 50.9 |  |  |  |  |  |
| April     | 45.8                        | 60.9 | 54.5 |  |  |  |  |  |
| May       | 49.9                        | 63.9 | 59.0 |  |  |  |  |  |
| June      | 57.9                        | 64.9 | 56.8 |  |  |  |  |  |
| July      | 59.1                        | 65.8 | 56.7 |  |  |  |  |  |
| August    | 54.8                        | 66.3 | 62.6 |  |  |  |  |  |
| September | 58.3                        | 68.5 | 66.0 |  |  |  |  |  |
| October   | 54.7                        | 55.4 | 54.4 |  |  |  |  |  |
| November  | 44.1                        | 43.9 | 46.2 |  |  |  |  |  |
| December  | 35.3                        | 32.7 | 41.9 |  |  |  |  |  |
| Total     | 48.0                        | 55.9 | 53.4 |  |  |  |  |  |

#### Table 5.09Sleeper Occupancy Rates, 2016 - 2018

Sleeper Occupancy Rates, (All Arrivals), 2016 - 2018