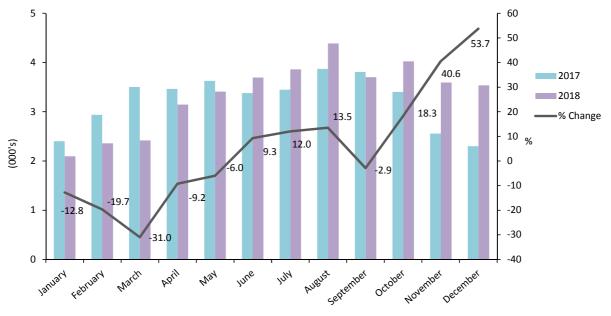

#### Table 4.07Number of Arrivals (All Arrivals), 2013 - 2018

All Arrivals at Hotels, 2017 - 2018

Note:

|           | Number of arrivals (000's) |      |      |      |      |      |  |  |  |  |  |  |  |
|-----------|----------------------------|------|------|------|------|------|--|--|--|--|--|--|--|
|           | 2013                       | 2014 | 2015 | 2016 | 2017 | 2018 |  |  |  |  |  |  |  |
| January   | 1.6                        | 1.9  | 1.5  | 2.1  | 2.4  | 2.1  |  |  |  |  |  |  |  |
| February  | 1.9                        | 2.0  | 1.7  | 2.5  | 2.9  | 2.4  |  |  |  |  |  |  |  |
| March     | 2.1                        | 2.7  | 2.1  | 3.0  | 3.5  | 2.4  |  |  |  |  |  |  |  |
| April     | 2.1                        | 2.5  | 2.5  | 2.9  | 3.5  | 3.1  |  |  |  |  |  |  |  |
| May       | 2.5                        | 2.0  | 2.8  | 3.4  | 3.6  | 3.4  |  |  |  |  |  |  |  |
| June      | 2.7                        | 2.5  | 2.9  | 3.5  | 3.4  | 3.7  |  |  |  |  |  |  |  |
| July      | 2.7                        | 2.3  | 2.9  | 3.8  | 3.4  | 3.9  |  |  |  |  |  |  |  |
| August    | 2.6                        | 2.0  | 2.9  | 3.6  | 3.9  | 4.4  |  |  |  |  |  |  |  |
| September | 3.0                        | 2.9  | 3.3  | 3.6  | 3.8  | 3.7  |  |  |  |  |  |  |  |
| October   | 3.1                        | 3.1  | 3.0  | 3.5  | 3.4  | 4.0  |  |  |  |  |  |  |  |
| November  | 2.4                        | 1.9  | 2.1  | 3.0  | 2.6  | 3.6  |  |  |  |  |  |  |  |
| December  | 1.7                        | 1.6  | 2.3  | 2.6  | 2.3  | 3.5  |  |  |  |  |  |  |  |
| Total     | 28.6                       | 27.2 | 29.9 | 37.6 | 38.7 | 40.2 |  |  |  |  |  |  |  |

#### Table 4.08 Number of Arrivals (Tourist Arrivals), 2013 - 2018

Note:

|           | Gue  | Guest nights sold (000's) |      |      |      | nights of | fered (00 | )0's) | Sleepe | Sleeper occupancy rates (%) |      |      |  |  |
|-----------|------|---------------------------|------|------|------|-----------|-----------|-------|--------|-----------------------------|------|------|--|--|
|           | 1992 | 1993                      | 1994 | 1995 | 1992 | 1993      | 1994      | 1995  | 1992   | 1993                        | 1994 | 1995 |  |  |
| January   | 9    | 7                         | 10   | 6    | 42   | 33        | 34        | 32    | 20.6   | 21.5                        | 29.4 | 19.0 |  |  |
| February  | 9    | 9                         | 9    | 10   | 41   | 30        | 30        | 28    | 22.8   | 30.1                        | 31.3 | 34.9 |  |  |
| March     | 14   | 12                        | 12   | 10   | 46   | 33        | 33        | 31    | 29.6   | 36.2                        | 37.2 | 33.4 |  |  |
| April     | 14   | 12                        | 12   | 13   | 42   | 32        | 31        | 25    | 32.6   | 38.3                        | 39.2 | 49.5 |  |  |
| May       | 15   | 16                        | 15   | 13   | 43   | 34        | 35        | 31    | 35.6   | 45.6                        | 42.5 | 41.4 |  |  |
| June      | 16   | 15                        | 14   | 14   | 47   | 32        | 33        | 30    | 34.8   | 48.0                        | 40.6 | 46.3 |  |  |
| July      | 16   | 14                        | 15   | 15   | 45   | 32        | 35        | 32    | 35.2   | 41.8                        | 42.4 | 48.2 |  |  |
| August    | 14   | 14                        | 13   | 15   | 44   | 33        | 35        | 32    | 32.2   | 44.0                        | 37.0 | 46.2 |  |  |
| September | 16   | 18                        | 16   | 18   | 41   | 32        | 33        | 31    | 39.7   | 56.2                        | 48.9 | 58.0 |  |  |
| October   | 15   | 17                        | 15   | 13   | 42   | 34        | 35        | 32    | 34.6   | 50.9                        | 43.9 | 41.1 |  |  |
| November  | 10   | 13                        | 9    | 9    | 32   | 32        | 33        | 31    | 32.6   | 39.4                        | 27.8 | 28.1 |  |  |
| December  | 9    | 10                        | 9    | 9    | 33   | 33        | 34        | 32    | 27.0   | 29.6                        | 25.2 | 26.7 |  |  |
| Total     | 157  | 157                       | 149  | 144  | 497  | 391       | 401       | 369   | 31.6   | 40.2                        | 37.2 | 39.2 |  |  |