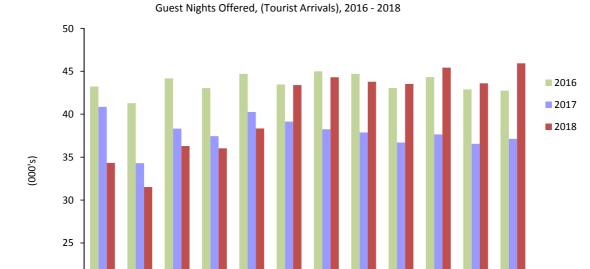

#### Table 5.08 Guest Nights Offered, 2016 - 2018

|           | Sleeper occupancy rates (%) |      |      |  |  |  |  |  |
|-----------|-----------------------------|------|------|--|--|--|--|--|
|           | 2016                        | 2017 | 2018 |  |  |  |  |  |
| January   | 32.0                        | 37.3 | 42.0 |  |  |  |  |  |
| February  | 39.9                        | 53.1 | 47.0 |  |  |  |  |  |
| March     | 42.7                        | 58.0 | 50.9 |  |  |  |  |  |
| April     | 45.8                        | 60.9 | 54.5 |  |  |  |  |  |
| May       | 49.9                        | 63.9 | 59.0 |  |  |  |  |  |
| June      | 57.9                        | 64.9 | 56.8 |  |  |  |  |  |
| July      | 59.1                        | 65.8 | 56.7 |  |  |  |  |  |
| August    | 54.8                        | 66.3 | 62.6 |  |  |  |  |  |
| September | 58.3                        | 68.5 | 66.0 |  |  |  |  |  |
| October   | 54.7                        | 55.4 | 54.4 |  |  |  |  |  |
| November  | 44.1                        | 43.9 | 46.2 |  |  |  |  |  |
| December  | 35.3                        | 32.7 | 41.9 |  |  |  |  |  |
| Total     | 48.0                        | 55.9 | 53.4 |  |  |  |  |  |