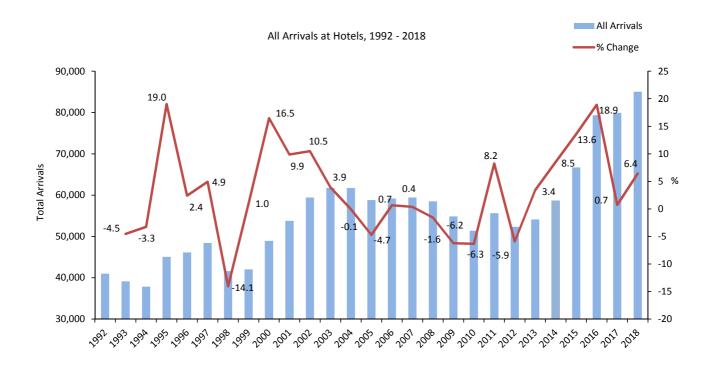

### Table 1.01 General Analysis, 1992 - 2018

| Year | All      | (00 | 0's) | %<br>- Room - | (00 | 0's) | (%) Sleeper | Average<br>Length Of |
|------|----------|-----|------|---------------|-----|------|-------------|----------------------|
|      | Arrivals | RNO | RNS  | Occupancy     | GNO | GNS  | Occupancy   | Stay                 |
| 1992 | 40,986   | 237 | 98   | 41.2          | 497 | 157  | 31.6        | 3.8                  |
| 1993 | 39,123   | 195 | 94   | 48.4          | 391 | 157  | 40.2        | 4.0                  |
| 1994 | 37,851   | 199 | 89   | 44.5          | 401 | 149  | 37.2        | 3.9                  |
| 1995 | 45,056   | 192 | 88   | 46.1          | 369 | 144  | 39.2        | 3.2                  |
| 1996 | 46,142   | 191 | 83   | 43.3          | 372 | 141  | 37.8        | 3.1                  |
| 1997 | 48,420   | 190 | 90   | 47.3          | 370 | 144  | 39.0        | 3.0                  |
| 1998 | 41,616   | 173 | 93   | 53.6          | 335 | 145  | 43.1        | 3.5                  |
| 1999 | 42,031   | 179 | 99   | 55.3          | 351 | 154  | 43.7        | 3.7                  |
| 2000 | 48,949   | 179 | 105  | 58.9          | 368 | 164  | 44.6        | 3.4                  |
| 2001 | 53,776   | 179 | 115  | 64.2          | 366 | 179  | 48.9        | 3.3                  |
| 2002 | 59,417   | 183 | 118  | 64.4          | 367 | 182  | 49.7        | 3.1                  |
| 2003 | 61,743   | 186 | 119  | 64.2          | 367 | 188  | 51.2        | 3.0                  |
| 2004 | 61,710   | 186 | 126  | 68.2          | 366 | 202  | 55.1        | 3.3                  |
| 2005 | 58,796   | 177 | 122  | 68.6          | 349 | 196  | 56.2        | 3.3                  |
| 2006 | 59,194   | 200 | 119  | 59.2          | 406 | 192  | 47.3        | 3.2                  |
| 2007 | 59,425   | 220 | 128  | 58.1          | 434 | 202  | 46.5        | 3.4                  |
| 2008 | 58,500   | 218 | 134  | 61.3          | 425 | 210  | 49.5        | 3.6                  |
| 2009 | 54,863   | 214 | 125  | 58.5          | 414 | 199  | 48.0        | 3.6                  |
| 2010 | 51,384   | 214 | 112  | 52.2          | 413 | 178  | 43.0        | 3.5                  |
| 2011 | 55,619   | 209 | 125  | 60.2          | 401 | 199  | 49.7        | 3.6                  |
| 2012 | 52,340   | 198 | 118  | 59.3          | 384 | 185  | 48.1        | 3.5                  |
| 2013 | 54,128   | 197 | 120  | 61.0          | 381 | 185  | 48.6        | 3.4                  |
| 2014 | 58,744   | 216 | 129  | 59.9          | 444 | 200  | 45.1        | 3.4                  |
| 2015 | 66,735   | 230 | 141  | 61.0          | 533 | 221  | 41.6        | 3.3                  |
| 2016 | 79,349   | 228 | 153  | 67.1          | 523 | 251  | 48.0        | 3.2                  |
| 2017 | 79,913   | 215 | 153  | 71.4          | 454 | 254  | 55.9        | 3.2                  |
| 2018 | 85,050   | 226 | 155  | 68.7          | 486 | 260  | 53.4        | 3.1                  |

Notes:

(i) RNO - Room Nights Offered.

(ii) RNS - Room Nights Sold.

(iii) GNO - Guest Nights Offered.

(iv) GNS - Guest Nights Sold.

Room Occupancy Rates (All Arrivals), 1992 - 2018

Sleeper Occupancy Rates (All Arrivals), 1992 - 2018