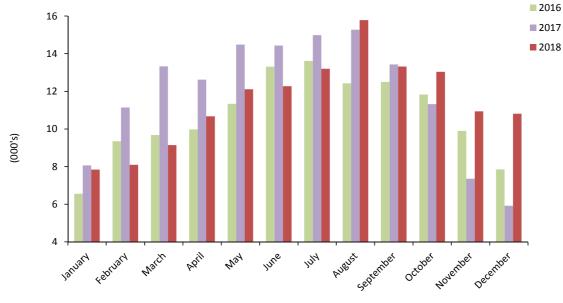

Note:

|           | Guest ni | ghts sold (000's) |       |
|-----------|----------|-------------------|-------|
|           | 2016     | 2017              | 2018  |
| January   | 6.6      | 8.1               | 7.8   |
| February  | 9.3      | 11.1              | 8.1   |
| March     | 9.7      | 13.3              | 9.1   |
| April     | 10.0     | 12.6              | 10.7  |
| May       | 11.3     | 14.5              | 12.1  |
| June      | 13.3     | 14.4              | 12.3  |
| July      | 13.6     | 15.0              | 13.2  |
| August    | 12.4     | 15.3              | 15.8  |
| September | 12.5     | 13.4              | 13.3  |
| October   | 11.8     | 11.3              | 13.0  |
| November  | 9.9      | 7.4               | 10.9  |
| December  | 7.8      | 5.9               | 10.8  |
| Total     | 128.3    | 142.3             | 137.2 |

#### Table 6.07 Guest Nights Sold, 2016 - 2018

Note:

|           | Guest nights offered (000's) |       |       |  |  |  |  |  |
|-----------|------------------------------|-------|-------|--|--|--|--|--|
|           | 2016                         | 2017  | 2018  |  |  |  |  |  |
| January   | 43.2                         | 40.9  | 34.3  |  |  |  |  |  |
| February  | 41.3                         | 34.3  | 31.5  |  |  |  |  |  |
| March     | 44.2                         | 38.3  | 36.3  |  |  |  |  |  |
| April     | 43.0                         | 37.4  | 36.0  |  |  |  |  |  |
| May       | 44.7                         | 40.3  | 38.3  |  |  |  |  |  |
| June      | 43.5                         | 39.1  | 43.4  |  |  |  |  |  |
| July      | 45.0                         | 38.3  | 44.3  |  |  |  |  |  |
| August    | 44.7                         | 37.9  | 43.8  |  |  |  |  |  |
| September | 43.1                         | 36.7  | 43.5  |  |  |  |  |  |
| October   | 44.3                         | 37.6  | 45.4  |  |  |  |  |  |
| November  | 42.9                         | 36.6  | 43.6  |  |  |  |  |  |
| December  | 42.7                         | 37.1  | 45.9  |  |  |  |  |  |
| Total     | 522.6                        | 454.5 | 486.5 |  |  |  |  |  |