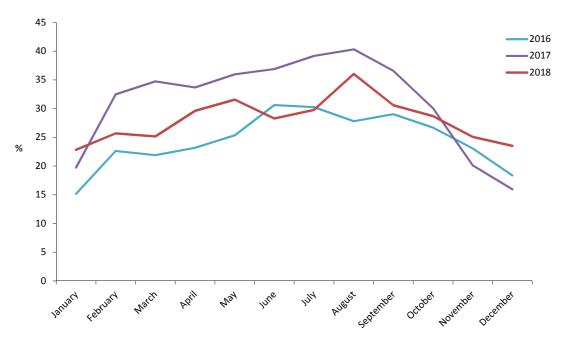

#### Table 5.09Sleeper Occupancy Rates, 2016 - 2018

Sleeper Occupancy Rates, (All Arrivals), 2016 - 2018