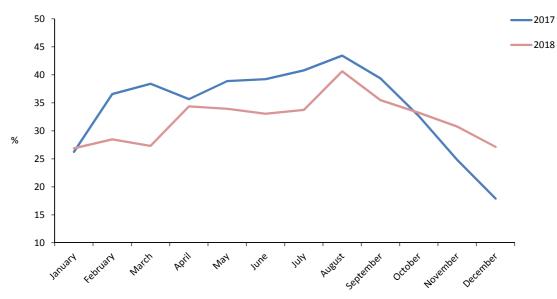

#### 3: Room Occupancy Rates

|           | Room occupancy rates (%) |      |      |      |      |      |  |
|-----------|--------------------------|------|------|------|------|------|--|
|           | 2013                     | 2014 | 2015 | 2016 | 2017 | 2018 |  |
| January   | 23.4                     | 27.0 | 18.3 | 22.2 | 26.3 | 26.9 |  |
| February  | 26.1                     | 29.0 | 21.7 | 28.3 | 36.6 | 28.5 |  |
| March     | 26.2                     | 31.1 | 23.8 | 26.8 | 38.4 | 27.3 |  |
| April     | 25.9                     | 28.3 | 26.0 | 29.1 | 35.7 | 34.4 |  |
| May       | 29.9                     | 32.3 | 32.0 | 30.8 | 38.9 | 33.9 |  |
| June      | 33.3                     | 34.5 | 32.8 | 36.4 | 39.2 | 33.1 |  |
| July      | 33.0                     | 35.1 | 33.7 | 35.5 | 40.8 | 33.7 |  |
| August    | 31.6                     | 26.6 | 30.4 | 32.0 | 43.5 | 40.6 |  |
| September | 41.8                     | 38.5 | 38.9 | 35.0 | 39.4 | 35.5 |  |
| October   | 40.2                     | 31.9 | 31.9 | 30.8 | 32.6 | 33.2 |  |
| November  | 27.9                     | 20.7 | 21.0 | 28.3 | 24.8 | 30.8 |  |
| December  | 21.3                     | 16.3 | 13.7 | 22.1 | 17.9 | 27.1 |  |
| Total     | 30.1                     | 29.2 | 27.1 | 29.8 | 34.6 | 32.2 |  |

#### Table 3.04 Room Occupancy Rates (Tourist Arrivals), 2013 - 2018

Room Occupancy Rates (Tourist Arrivals), 2017 - 2018

|           |      |      | Number o | f arrivals (000' | s)   |      |      |
|-----------|------|------|----------|------------------|------|------|------|
|           | 1992 | 1993 | 1994     | 1995             | 1996 | 1997 | 1998 |
| January   | 2.3  | 1.9  | 2.5      | 2.0              | 2.8  | 2.4  | 3.0  |
| February  | 3.0  | 2.4  | 2.4      | 2.8              | 3.4  | 3.2  | 2.8  |
| March     | 3.4  | 2.9  | 3.1      | 3.4              | 4.0  | 3.3  | 3.1  |
| April     | 3.6  | 3.0  | 3.1      | 4.0              | 4.1  | 3.9  | 3.4  |
| May       | 4.0  | 3.8  | 3.9      | 3.8              | 4.2  | 4.8  | 3.8  |
| June      | 4.1  | 3.5  | 3.3      | 3.9              | 4.1  | 4.7  | 3.5  |
| July      | 3.8  | 3.3  | 3.4      | 4.6              | 3.8  | 4.3  | 3.4  |
| August    | 3.6  | 3.3  | 3.3      | 4.4              | 3.9  | 5.5  | 4.2  |
| September | 4.1  | 4.4  | 4.3      | 5.7              | 4.7  | 5.4  | 4.0  |
| October   | 3.9  | 4.5  | 3.9      | 4.1              | 4.3  | 3.9  | 4.2  |
| November  | 2.8  | 3.5  | 2.5      | 3.1              | 3.3  | 3.8  | 3.6  |
| December  | 2.4  | 2.5  | 2.2      | 3.2              | 3.5  | 3.2  | 2.8  |
| Total     | 41.0 | 39.1 | 37.9     | 45.1             | 46.1 | 48.4 | 41.6 |