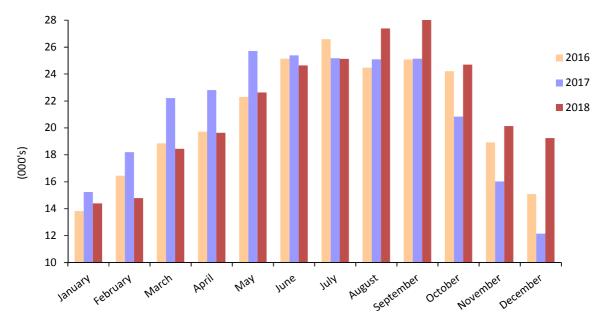

Note:

|           | Guest nights sold (000's) |       |       |  |  |  |  |  |
|-----------|---------------------------|-------|-------|--|--|--|--|--|
|           | 2016                      | 2017  | 2018  |  |  |  |  |  |
| January   | 13.8                      | 15.3  | 14.4  |  |  |  |  |  |
| February  | 16.5                      | 18.2  | 14.8  |  |  |  |  |  |
| March     | 18.9                      | 22.2  | 18.5  |  |  |  |  |  |
| April     | 19.7                      | 22.8  | 19.6  |  |  |  |  |  |
| May       | 22.3                      | 25.7  | 22.6  |  |  |  |  |  |
| June      | 25.1                      | 25.4  | 24.6  |  |  |  |  |  |
| July      | 26.6                      | 25.2  | 25.1  |  |  |  |  |  |
| August    | 24.5                      | 25.1  | 27.4  |  |  |  |  |  |
| September | 25.1                      | 25.1  | 28.7  |  |  |  |  |  |
| October   | 24.2                      | 20.8  | 24.7  |  |  |  |  |  |
| November  | 18.9                      | 16.0  | 20.1  |  |  |  |  |  |
| December  | 15.1                      | 12.2  | 19.3  |  |  |  |  |  |
| Total     | 250.7                     | 254.1 | 260.0 |  |  |  |  |  |

#### Table 5.07 Guest Nights Sold, 2016 - 2018

Note:

|           | Guest nights offered (000's) |       |       |  |  |  |  |  |
|-----------|------------------------------|-------|-------|--|--|--|--|--|
|           | 2016                         | 2017  | 2018  |  |  |  |  |  |
| January   | 43.2                         | 40.9  | 34.3  |  |  |  |  |  |
| February  | 41.3                         | 34.3  | 31.5  |  |  |  |  |  |
| March     | 44.2                         | 38.3  | 36.3  |  |  |  |  |  |
| April     | 43.0                         | 37.4  | 36.0  |  |  |  |  |  |
| May       | 44.7                         | 40.3  | 38.3  |  |  |  |  |  |
| June      | 43.5                         | 39.1  | 43.4  |  |  |  |  |  |
| July      | 45.0                         | 38.3  | 44.3  |  |  |  |  |  |
| August    | 44.7                         | 37.9  | 43.8  |  |  |  |  |  |
| September | 43.1                         | 36.7  | 43.5  |  |  |  |  |  |
| October   | 44.3                         | 37.6  | 45.4  |  |  |  |  |  |
| November  | 42.9                         | 36.6  | 43.6  |  |  |  |  |  |
| December  | 42.7                         | 37.1  | 45.9  |  |  |  |  |  |
| Total     | 522.6                        | 454.5 | 486.5 |  |  |  |  |  |