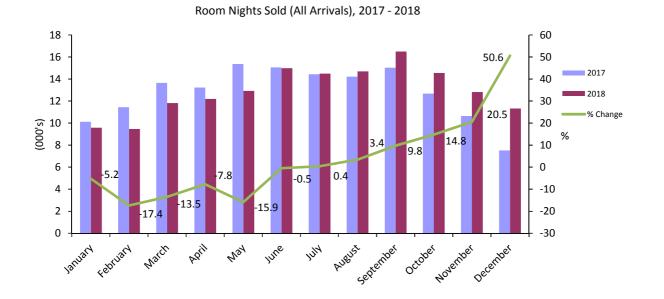

Note:

|           | Room nights sold (000's) |       | Room nights o | offered (000's) |
|-----------|--------------------------|-------|---------------|-----------------|
|           | 2017                     | 2018  | 2017          | 2018            |
| lanuary   | 10.1                     | 9.6   | 17.9          | 16.9            |
| ebruary   | 11.4                     | 9.5   | 16.3          | 15.2            |
| March     | 13.6                     | 11.8  | 18.2          | 17.4            |
| April     | 13.2                     | 12.2  | 17.8          | 17.0            |
| May       | 15.4                     | 12.9  | 19.1          | 18.3            |
| June      | 15.1                     | 15.0  | 18.6          | 19.8            |
| July      | 14.4                     | 14.5  | 18.3          | 20.2            |
| August    | 14.2                     | 14.7  | 18.1          | 19.9            |
| September | 15.0                     | 16.5  | 17.5          | 19.8            |
| October   | 12.7                     | 14.5  | 18.0          | 20.7            |
| November  | 10.6                     | 12.8  | 17.4          | 19.9            |
| December  | 7.5                      | 11.3  | 17.7          | 21.0            |
| Total     | 153.4                    | 155.3 | 214.8         | 226.1           |

#### Table 2.03 Room Nights Sold and Offered (All Arrivals), 2017 - 2018

Note: (i) Yearly totals have been rounded off and need not necessarily equal the sum of the rounded off monthly figures.

|           | Room nights sold (000's) |      |      |      |      |  |  |
|-----------|--------------------------|------|------|------|------|--|--|
|           | 2012                     | 2013 | 2014 | 2015 | 2016 |  |  |
| January   | 3.4                      | 4.0  | 4.3  | 3.5  | 4.2  |  |  |
| February  | 3.8                      | 4.0  | 4.2  | 3.8  | 5.1  |  |  |
| March     | 5.6                      | 4.4  | 5.6  | 4.7  | 5.2  |  |  |
| April     | 5.8                      | 4.3  | 5.4  | 4.9  | 5.5  |  |  |
| May       | 6.2                      | 5.1  | 5.8  | 6.3  | 6.0  |  |  |
| June      | 6.2                      | 5.5  | 6.1  | 6.2  | 6.9  |  |  |
| July      | 7.4                      | 5.7  | 6.4  | 6.6  | 7.0  |  |  |
| August    | 5.6                      | 5.4  | 5.0  | 5.9  | 6.2  |  |  |
| September | 6.5                      | 7.0  | 7.0  | 7.4  | 6.6  |  |  |
| October   | 5.9                      | 6.5  | 6.1  | 6.3  | 6.0  |  |  |
| November  | 4.8                      | 4.1  | 4.0  | 3.9  | 5.3  |  |  |
| December  | 3.7                      | 3.4  | 3.1  | 2.6  | 4.2  |  |  |
| Total     | 64.8                     | 59.4 | 62.9 | 62.3 | 67.9 |  |  |