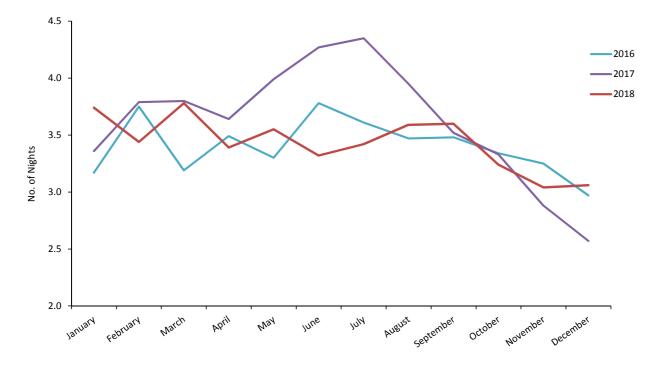

|          | Tables                                                                                                                                                                   | Page(s)  |
|----------|--------------------------------------------------------------------------------------------------------------------------------------------------------------------------|----------|
| ( )      | 1. General                                                                                                                                                               |          |
| Contents | 1.01 General Analysis, 1992 - 2018                                                                                                                                       | 1 - 3    |
|          | 2. Room Nights Sold and Offered                                                                                                                                          |          |
|          | 2.01 Room Nights Sold (All Arrivals), 2012 - 2016                                                                                                                        | 4        |
|          | 2.02 Room Nights Offered (All Arrivals), 2012 - 2016                                                                                                                     | 4        |
|          | 2.03 Room Nights Sold and Offered (All Arrivals), 2017 - 2018                                                                                                            | 5        |
|          | 2.04 Room Nights Sold (Tourist Arrivals), 2012 - 2016                                                                                                                    | 6        |
|          | 2.05 Room Nights Offered (Tourist Arrivals), 2012 - 2016                                                                                                                 | 6        |
|          | 2.06 Room Nights Sold and Offered (Tourist Arrivals), 2017 - 2018                                                                                                        | 7        |
|          | 3. Room Occupancy Rates                                                                                                                                                  |          |
|          | 3.01 Room Occupancy Rates (All Arrivals), 2008 - 2012                                                                                                                    | 8        |
|          | 3.02 Room Occupancy Rates (Tourist Arrivals), 2008 - 2012                                                                                                                | 8        |
|          | 3.03 Room Occupancy Rates (All Arrivals), 2013 - 2018                                                                                                                    | 9        |
|          | 3.04 Room Occupancy Rates (Tourist Arrivals), 2013 - 2018                                                                                                                | 10       |
|          | 4. Number of Arrivals                                                                                                                                                    |          |
|          | 4.01 Number of Arrivals (All Arrivals), 1992 - 1998                                                                                                                      | 11       |
|          | 4.02 Number of Arrivals (Tourist Arrivals), 1992 - 1998                                                                                                                  | 11       |
|          | 4.03 Number of Arrivals (All Arrivals), 1999 - 2005                                                                                                                      | 12       |
|          | 4.04 Number of Arrivals (Tourist Arrivals), 1999 - 2005                                                                                                                  | 12       |
|          | 4.05 Number of Arrivals (All Arrivals), 2006 - 2012                                                                                                                      | 13       |
|          | 4.06 Number of Arrivals (Tourist Arrivals), 2006 - 2012                                                                                                                  | 13       |
|          | 4.07 Number of Arrivals (All Arrivals), 2013 - 2018                                                                                                                      | 14       |
|          | 4.08 Number of Arrivals (Tourist Arrivals), 2013 - 2018                                                                                                                  | 15       |
|          | 5. Guest Nights Sold/Offered, Sleeper Occupancy Rates, (All Arrivals)                                                                                                    |          |
|          | 5.01 Guest Nights Sold/Offered, Sleeper Occupancy Rates, 1992 - 1995                                                                                                     | 16       |
|          | 5.02 Guest Nights Sold/Offered, Sleeper Occupancy Rates, 1996 - 1999                                                                                                     | 16       |
|          | 5.03 Guest Nights Sold/Offered, Sleeper Occupancy Rates, 2000 - 2003                                                                                                     | 17       |
|          | 5.04 Guest Nights Sold/Offered, Sleeper Occupancy Rates, 2004 - 2007                                                                                                     | 17       |
|          | 5.05 Guest Nights Sold/Offered, Sleeper Occupancy Rates, 2008 - 2011                                                                                                     | 18       |
|          | 5.06 Guest Nights Sold/Offered, Sleeper Occupancy Rates, 2012 - 2015                                                                                                     | 18       |
|          | 5.07 Guest Nights Sold, 2016 - 2018                                                                                                                                      | 19       |
|          | 5.08 Guest Nights Offered, 2016 - 2018                                                                                                                                   | 20       |
|          | 5.09 Sleeper Occupancy Rates, 2016 - 2018                                                                                                                                | 21       |
|          | <ol> <li>Guest Nights Sold/Offered, Sleeper Occupancy Rates, (Tourist Arrivals)</li> <li>6.01 Guest Nights Sold/Offered, Sleeper Occupancy Rates, 1992 - 1995</li> </ol> | 22       |
|          |                                                                                                                                                                          | 22       |
|          | 6.02 Guest Nights Sold/Offered, Sleeper Occupancy Rates, 1996 - 1999                                                                                                     | 22       |
|          | 6.03 Guest Nights Sold/Offered, Sleeper Occupancy Rates, 2000 - 2003                                                                                                     | 23       |
|          | 6.04 Guest Nights Sold/Offered, Sleeper Occupancy Rates, 2004 - 2007                                                                                                     | 23       |
|          | 6.05 Guest Nights Sold/Offered, Sleeper Occupancy Rates, 2008 - 2011                                                                                                     | 24       |
|          | 6.06 Guest Nights Sold/Offered, Sleeper Occupancy Rates, 2012 - 2015                                                                                                     | 24<br>25 |
|          | 6.07 Guest Nights Sold, 2016 - 2018                                                                                                                                      | 25       |
|          | 6.08 Guest Nights Offered, 2016 - 2018<br>6.09 Sleeper Occupancy Pater, 2016 - 2018                                                                                      | 26<br>27 |
|          | 6.09 Sleeper Occupancy Rates, 2016 - 2018                                                                                                                                | 27       |
|          | 7. Average Length of Stay (Nights)                                                                                                                                       |          |
|          | 7.01 Average Length of Stay Per Person (All Arrivals), 2007 - 2018                                                                                                       | 28       |
|          | 7.02 Average Length of Stay Per Person (Tourist Arrivals), 2007 - 2018                                                                                                   | 29       |