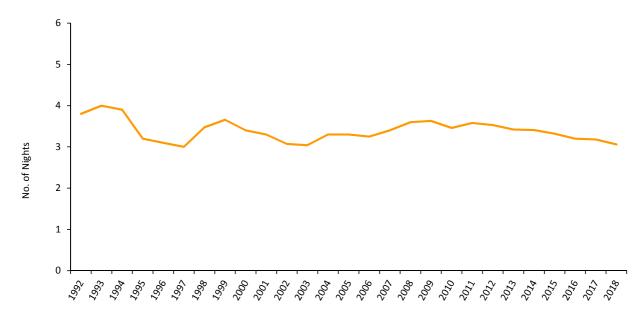

### Table 1.01 General Analysis, 1992 - 2018

| Year | All      | (00 | 0's) | %<br>- Room - | (00 | 0's) | (%) Sleeper | Average<br>Length Of |
|------|----------|-----|------|---------------|-----|------|-------------|----------------------|
|      | Arrivals | RNO | RNS  | Occupancy     | GNO | GNS  | Occupancy   | Stay                 |
| 1992 | 40,986   | 237 | 98   | 41.2          | 497 | 157  | 31.6        | 3.8                  |
| 1993 | 39,123   | 195 | 94   | 48.4          | 391 | 157  | 40.2        | 4.0                  |
| 1994 | 37,851   | 199 | 89   | 44.5          | 401 | 149  | 37.2        | 3.9                  |
| 1995 | 45,056   | 192 | 88   | 46.1          | 369 | 144  | 39.2        | 3.2                  |
| 1996 | 46,142   | 191 | 83   | 43.3          | 372 | 141  | 37.8        | 3.1                  |
| 1997 | 48,420   | 190 | 90   | 47.3          | 370 | 144  | 39.0        | 3.0                  |
| 1998 | 41,616   | 173 | 93   | 53.6          | 335 | 145  | 43.1        | 3.5                  |
| 1999 | 42,031   | 179 | 99   | 55.3          | 351 | 154  | 43.7        | 3.7                  |
| 2000 | 48,949   | 179 | 105  | 58.9          | 368 | 164  | 44.6        | 3.4                  |
| 2001 | 53,776   | 179 | 115  | 64.2          | 366 | 179  | 48.9        | 3.3                  |
| 2002 | 59,417   | 183 | 118  | 64.4          | 367 | 182  | 49.7        | 3.1                  |
| 2003 | 61,743   | 186 | 119  | 64.2          | 367 | 188  | 51.2        | 3.0                  |
| 2004 | 61,710   | 186 | 126  | 68.2          | 366 | 202  | 55.1        | 3.3                  |
| 2005 | 58,796   | 177 | 122  | 68.6          | 349 | 196  | 56.2        | 3.3                  |
| 2006 | 59,194   | 200 | 119  | 59.2          | 406 | 192  | 47.3        | 3.2                  |
| 2007 | 59,425   | 220 | 128  | 58.1          | 434 | 202  | 46.5        | 3.4                  |
| 2008 | 58,500   | 218 | 134  | 61.3          | 425 | 210  | 49.5        | 3.6                  |
| 2009 | 54,863   | 214 | 125  | 58.5          | 414 | 199  | 48.0        | 3.6                  |
| 2010 | 51,384   | 214 | 112  | 52.2          | 413 | 178  | 43.0        | 3.5                  |
| 2011 | 55,619   | 209 | 125  | 60.2          | 401 | 199  | 49.7        | 3.6                  |
| 2012 | 52,340   | 198 | 118  | 59.3          | 384 | 185  | 48.1        | 3.5                  |
| 2013 | 54,128   | 197 | 120  | 61.0          | 381 | 185  | 48.6        | 3.4                  |
| 2014 | 58,744   | 216 | 129  | 59.9          | 444 | 200  | 45.1        | 3.4                  |
| 2015 | 66,735   | 230 | 141  | 61.0          | 533 | 221  | 41.6        | 3.3                  |
| 2016 | 79,349   | 228 | 153  | 67.1          | 523 | 251  | 48.0        | 3.2                  |
| 2017 | 79,913   | 215 | 153  | 71.4          | 454 | 254  | 55.9        | 3.2                  |
| 2018 | 85,050   | 226 | 155  | 68.7          | 486 | 260  | 53.4        | 3.1                  |